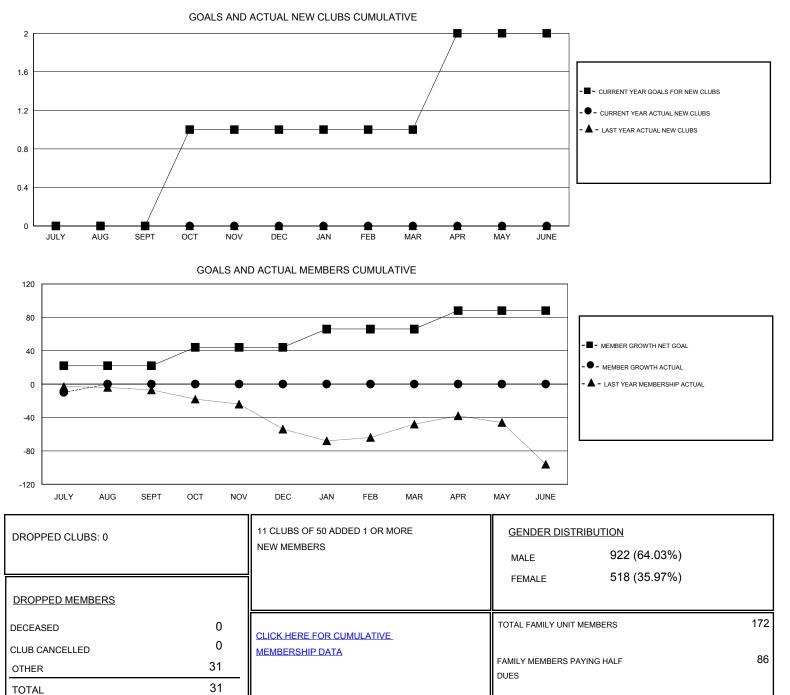

## District 2 X3

Results as of: 7/31/2019

| GMT:                  | LOCATION TEXAS |           |               |                       |                           |                         | GMT CA                                             |
|-----------------------|----------------|-----------|---------------|-----------------------|---------------------------|-------------------------|----------------------------------------------------|
| Clubs                 |                |           |               | Members               |                           |                         |                                                    |
| RESULTS FOR 2019-2020 |                |           |               | RESULTS FOR 2019-2020 |                           |                         |                                                    |
| QUARTER               | NEW CLUB GOAL  | NEW CLUBS | DROPPED CLUBS | QUARTER               | MEMBER GROWTH NET<br>GOAL | MEMBER GROWTH<br>ACTUAL | DROPPED<br>MEMBERS ACTUAL<br>(including transfers) |
| JULY/AUG/SEPT         | 0              | 0         | 0             | JULY/AUG/SEPT         | 22                        | 25                      | 31                                                 |
| OCT/NOV/DEC           | 1              | 0         | 0             | OCT/NOV/DEC           | 22                        | 0                       | 0                                                  |
| JAN/FEB/MAR           | 0              | 0         | 0             | JAN/FEB/MAR           | 22                        | 0                       | 0                                                  |
| APR/MAY/JUNE          | 1              | 0         | 0             | APR/MAY/JUNE          | 22                        | 0                       | 0                                                  |